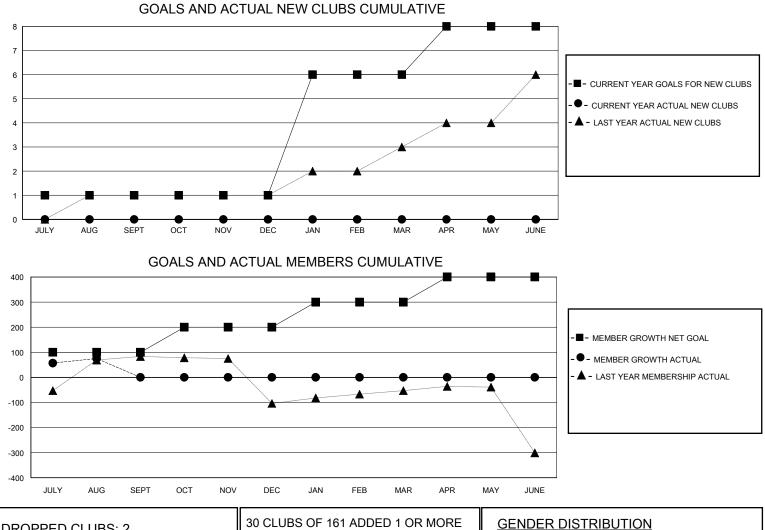

## MONTHLY MEMBERSHIP PROGRESS REPORT

District 3233E2

Results as of: 8/31/2024

| GMT:          | LOCATION INDIA |             |               |                       |                         |                         |                                                    |  |  |
|---------------|----------------|-------------|---------------|-----------------------|-------------------------|-------------------------|----------------------------------------------------|--|--|
| Clubs         |                |             |               | Members               |                         |                         |                                                    |  |  |
|               | RESULTS FOR    | R 2024-2025 |               | RESULTS FOR 2024-2025 |                         |                         |                                                    |  |  |
| QUARTER       | NEW CLUB GOAL  | NEW CLUBS   | DROPPED CLUBS | QUARTER               | /BER GROWTH NET<br>GOAL | MEMBER GROWTH<br>ACTUAL | DROPPED<br>MEMBERS ACTUAL<br>(including transfers) |  |  |
| JULY/AUG/SEPT | 1              | 0           | 2             | JULY/AUG/SEPT         | 100                     | 149                     | 67                                                 |  |  |
| OCT/NOV/DEC   | 0              | 0           | 0             | OCT/NOV/DEC           | 100                     | 0                       | 0                                                  |  |  |
| JAN/FEB/MAR   | 5              | 0           | 0             | JAN/FEB/MAR           | 100                     | 0                       | 0                                                  |  |  |
| APR/MAY/JUNE  | 2              | 0           | 0             | APR/MAY/JUNE          | 100                     | 0                       | 0                                                  |  |  |

| DROPPED CLUBS: 2              |    | 30 CLUBS OF 161 ADDED 1 OR MORE | GENDER DISTRIBUTION        |                |       |
|-------------------------------|----|---------------------------------|----------------------------|----------------|-------|
|                               |    | NEW MEMBERS                     | MALE                       | 4,029 (75.10%) |       |
| DROPPED MEMBERS               |    |                                 | FEMALE                     | 1,336 (24.90%) |       |
| DECEASED                      | 1  | CLICK HERE FOR CUMULATIVE       | TOTAL FAMILY UNIT MEMBERS  |                | 1,827 |
| CLUB CANCELLED 21<br>OTHER 45 |    | MEMBERSHIP DATA                 | FAMILY MEMBERS PAYING HALF |                | 1,037 |
| TOTAL                         | 67 |                                 | DUES                       |                |       |